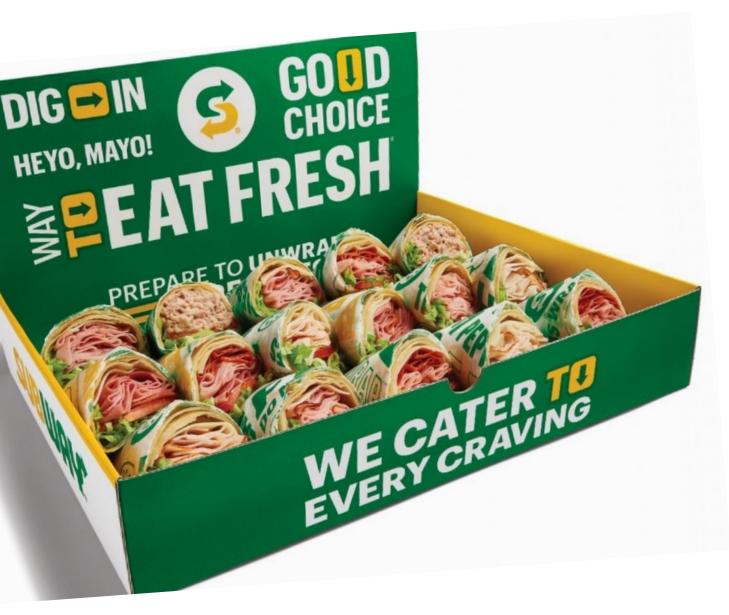

#### **Classic Signature Wrap Platter**

A twist on American classics featuring (1) Cold Cut Combo,

- (2) Black Forest Ham, (2) Turkey Breast,
- (1) Tuna and (2) Italian B.M.T.®on Tomato Basil and Spinach Wraps.

Recommended for 8-12 people (250-410 cal per serving/16 servings)